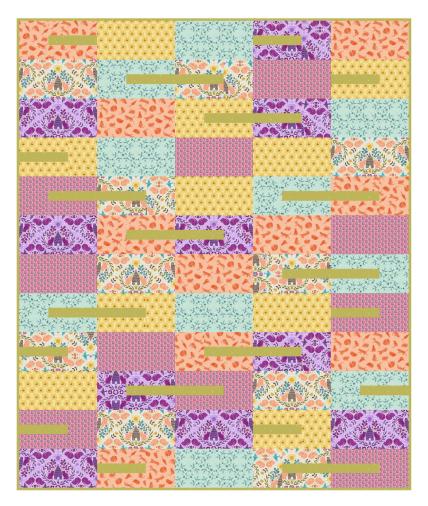

## SGD085 Side By Side in Curious Garden by Dear Stella

Finished Size: 60" x 72"

## Fabric Requirements:

| ĸ | rı  | a | n | te | • |
|---|-----|---|---|----|---|
| _ | • • | У | • | ts | = |

| Stella-DPJ2701 Orangeade | 3/4 yd | Print             |
|--------------------------|--------|-------------------|
| Stella-DPJ2699 Lemon     | 3/4 yd | Print             |
| Stella-DPJ2701 Haze      | 3/4 yd | Print             |
| Stella-DPJ2698 Grape     | 3/4 yd | Print             |
| Stella-DPJ2698 Multi     | 3/4 yd | Print             |
| Stella-DPJ2700 Multi     | 3/4 yd | Print             |
| Stella-DPJ3000 Olive     | 3/8 yd | Accent            |
| Stella-DPJ3000 Olive     | 5/8 yd | Binding           |
| Stella-DPJ2703 Multi     | 4 yds  | Crosswise Backing |