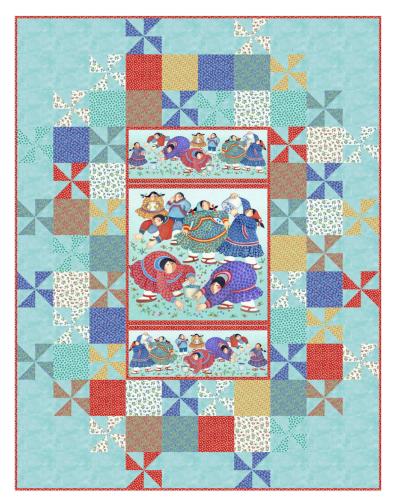

## SGD012 Grand Central in Berry Pickers by Northcott

## In shops - Spring 2024

Finished Size: 60" x 78"

## Fabrics used:

| Panel:<br>Prints: | DP27045-64 | 2/3 yd    |                                |
|-------------------|------------|-----------|--------------------------------|
|                   | 27054-24   | 1/3 yd    |                                |
|                   | 27053-64   | 1/3 yd    |                                |
|                   | 27051-44   | 1/3 yd    |                                |
|                   | 27051-24   | 1/3 yd    |                                |
|                   | 27052-44   | 1/3 yd    |                                |
|                   | 27049-44   | 1/3 yd    |                                |
|                   | 27055-52   | 1/3 yd    |                                |
|                   | 27049-24   | 1/3 yd    |                                |
| Background:       | 9020-600   | 2-1/4 yds |                                |
| Coping Strips:    | 27054-24   | 1/3 yd    | To bring panel to correct size |
| Binding:          | 27054-24   | 5/8 yd    |                                |
| Backing:          | DP27047-64 | 5 yds     |                                |