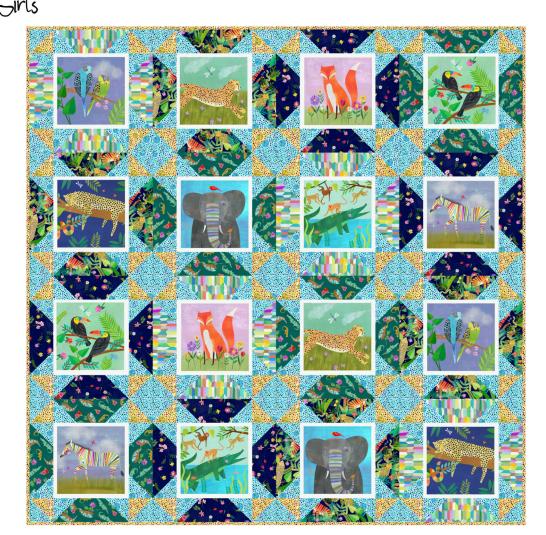

## $SGD070\ Block\ Talk\ Stars\ in\ Jungle\ Menagerie\ by\ Michael\ Miller\ Fabrics$

In shops - April 2024

Finished Size: 62" x 62"

## Center Panels are estimated to be cut at 10" x 10".

## Fabrics used:

| DDC12025_JUNGLE PATCHWORK_MULTI  | 1-1/3 yds | Center Panels (2 sets) |
|----------------------------------|-----------|------------------------|
| DDC12020_SPOT THE LEOPARD_SKY    | 1-3/4 yds | Main Stars             |
| DDC12021_TRAPEZOID_MULTI         | 1/2 yd    | Framing                |
| DDC12016_JUNGLE COLLAGE_NAVY     | 1/2 yd    | Framing                |
| DDC12024_JUNGLE FLOWER_NAVY      | 1/2 yd    | Framing                |
| DDC12018_JUNGLE REPTILES_TEAL    | 1/2 yd    | Framing                |
|                                  |           |                        |
| DDC12020_SPOT THE LEOPARD_SUN    | 1/2 yd    | Accent Star            |
| DDC12020_SPOT THE LEOPARD_SUN    | 5/8 yd    | Binding                |
|                                  |           |                        |
| DDC12017_FIVE LITTLE MONKEYS_SKY | 4 yds     | Backing                |
|                                  |           |                        |