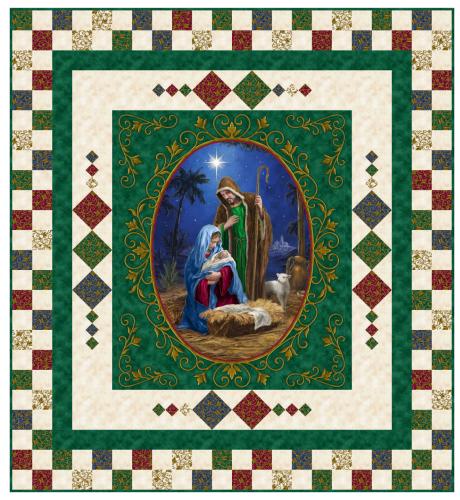

## SGD081 Panel Bliss in Heavenly Night by QT Fabrics

## In shops - May 2025

Finished Size: 66" x 72"

Panel is estimated to be trimmed to 34-1/2" x 42-1/2" and then coping strips were added to the sides to bring it up to 36-1/2" x 42-1/2".

## Fabrics used:

| Panel:         | 31130 X  | 1 yd                                     |
|----------------|----------|------------------------------------------|
| Background:    | 27935 EZ | 2 yds                                    |
| Middle Border: | 27935 FQ | 7/8 yd includes fabric for coping strips |
| Prints:        | 31131 N  | 3/8 yd                                   |
|                | 31131 R  | 3/8 yd                                   |
|                | 31131 G  | 3/8 yd                                   |
|                | 31131 E  | 3/8 yd                                   |
| Binding:       | 27935 FQ | 3/4 yd                                   |
| Backing:       | 27935 EZ | 4-1/2 yds pieced horizontally            |